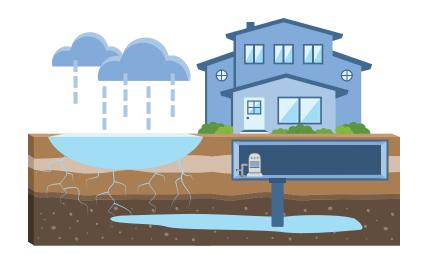

#### **How Iron Enters Your Home**

Iron is one of the earth's most plentiful elements, making up at least 5% of the earth's surface. As rainwater makes its way through the ground and into our waterways, it dissolves and collects minerals like iron along the way. Excess iron is found most often in wells, but can also enter your home through poorly filtered municipal water systems or aging pipes and plumbing. Left unfiltered, iron can cause water to have a metallic taste, rotten egg smell and create hard-to-remove rust stains on household fixtures and appliances.