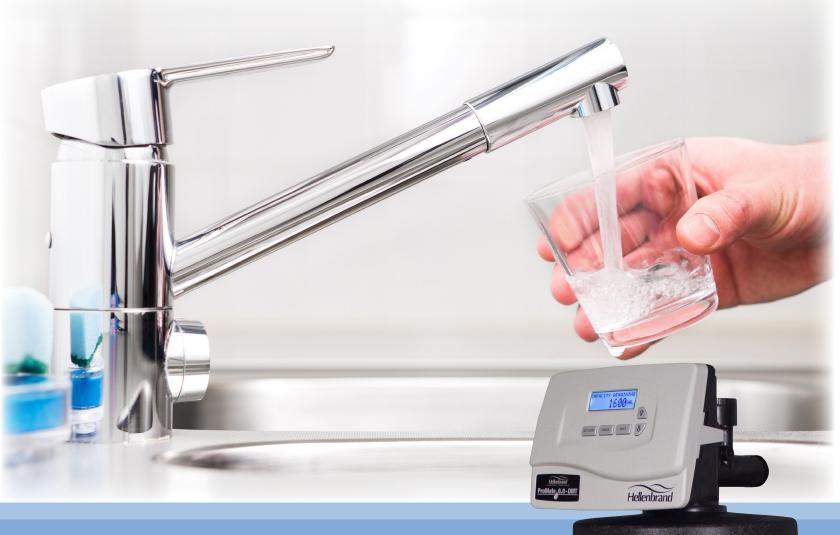

# ProMate 6.5-DMT

WATER SOFTENING WITH TANNIN REDUCTION

#### One system with dual solutions

The ProMate 6.5 dual media technology system (DMT) with tannin resin improves the color and odor of your water and removes hardness. Process so nice, we do it twice.

## System features

- Corrosion-resistant control valve, body and tanks for a longer life
- Easy-to-read, back-lit display with customizable settings
- Full-flow bypass valve for the convenience of bypassing the water softener
- Variable reserve that automatically adjusts to changing water usage