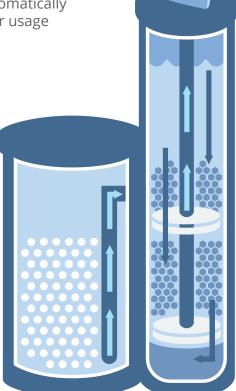

#### One system with dual solutions

The ProMate 6.5 dual media technology system (DMT) with tannin resin improves the color and odor of your water and removes hardness. Process so nice, we do it twice.

## System features

- Corrosion-resistant control valve, body and tanks for a longer life
- Easy-to-read, back-lit display with customizable settings
- Full-flow bypass valve for the convenience of bypassing the water softener
- Variable reserve that automatically adjusts to changing water usage