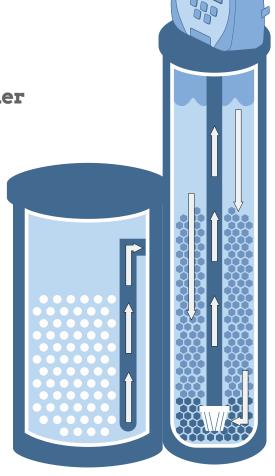

## **Essential Water Softening for Your Home**

The ProMate 1 removes calcium, magnesium and hardness minerals leaving your water softer and cleaner. Soft water saves you money.